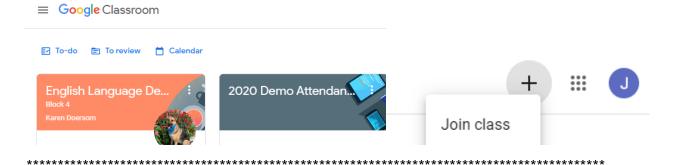

## **Google Classroom for Students:**

Click on the waffle in your Google and select Classroom or classroom.google.com. Your teacher may give you the Join code to join their class.

Google Classroom getting Started Guide: https://support.smsd.us/a/solutions/articles/44001989993