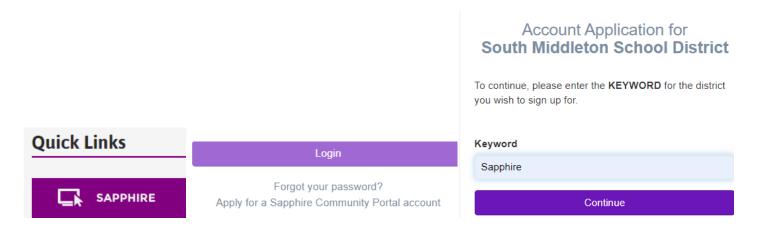

Note: The \$20 computer usage fee must be turned into the IFES office & Tech Usage form signed online before the student laptop can be assigned.

Go to the SMSD website and scroll down to Quicklinks to find the Sapphire button, they can apply for an account. The key word needed to set up an account is "Sapphire". The office will then approve the application.

Detailed directions with screenshots:

https://support.smsd.us/a/solutions/articles/44001523440

Directions on how to use the portal:

https://support.smsd.us/a/solutions/articles/44001923340

\*\*\*\*\*\*\*\*\*\*\*\*\*\*\*\*\*\*\*\*\*\*\*\*\*