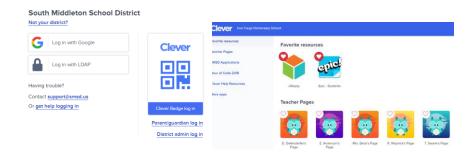

## **Clever Login:**

"Login with Google". You may need to enter your Google username and password once.

If you need technical support, you can email support@smsd.us.

| STUDENT NAME:             |             |   |
|---------------------------|-------------|---|
| Computer Login:           |             | _ |
| Google Account:           |             | _ |
| Temporary Password:       |             |   |
| Sapphire Login: Username: | Student ID: |   |